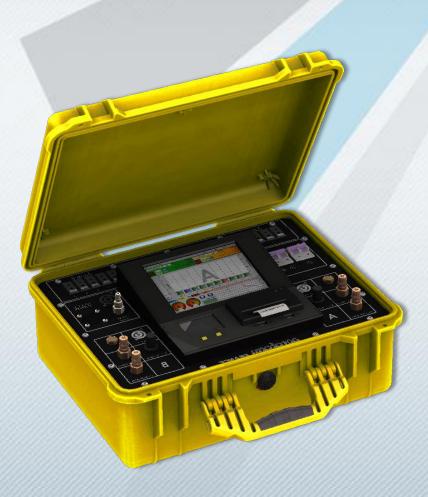

### **DUAL ZONE HOT BONDER**

This dual zone unit is able to operate as two independent single zone units. It is ideal for complex repairs with different materials and sections. Thanks to the slave mode, this unit allows you to repair important areas.

This unit is built inside a special case which is light weight and robust.

#### **MAIN FEATURES**

- √ 8.4" TFT touch screen
- √ 20 thermocouples
- ✓ 2 USB ports
- √ Weight: 12Kg