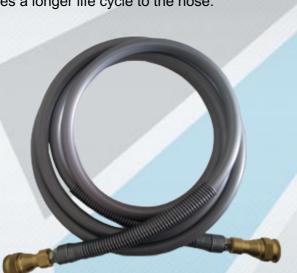

Vacuum hoses equipped with an external spring are more resistant: the spring slows the wear process and thus gives a longer life cycle to the hose.