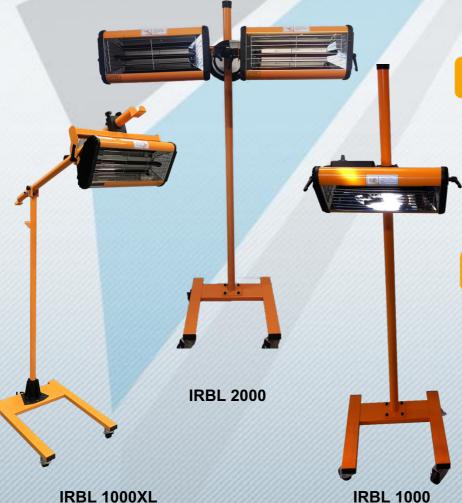

# INFRARED LAMP WITHOUT CONTROL SYSTEM

The use of infrared lamp is essential for the composite repair irregular shapes when the contactless heat source is required.

Our IR lamp is very useful and can be positioned easily. Thanks to its pivoting casters with brakes and articulated arm, the IR lamp is positioned precisely and has a great stability.

Without control system, these lamps can operate precise cure with one of our hot bonders.

# **MAIN FEATURES**

- ✓ Short wave IR Lamp
- ✓ Hot Bonder connector or mains plug