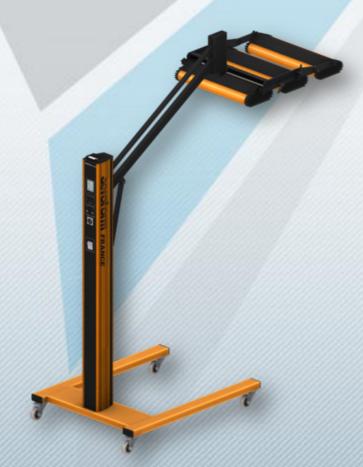

# IR LAMP WITH CONTROL SYSTEM

The use of infrared lamp is essential for composite repair irregular shapes when the contactless heat source is required.

Programs with specific time cycles and a maximum of two levels can be created without manual thanks to the color touch screen 3.2".

Our IR lamp is very useful and can be positioned easily. Pivoting casters with brakes and articulated arm allows positioning the lamp precisely and offering a great stability.