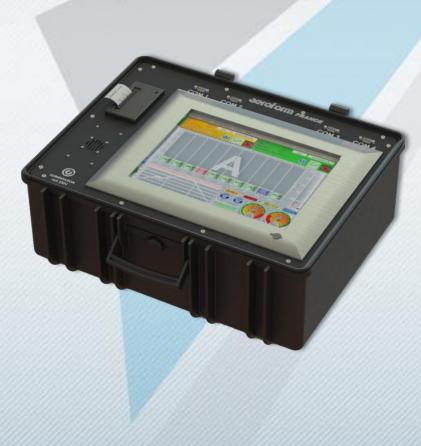

# MULTIZONE CONTROL SYSTEM

Very easy to use, this multizone allows to control an important number of repairing zones.

This multizone unit is able to operate as multiple heating source units. It controls large sizes of heating zones thanks to the slave mode. It is ideal for complex repairs with different materials and sections.

## **MAIN FEATURES**

- ✓ Industrial Panel PC:
- √ 15" Touch Screen
- √ 5 to 10 thermocouples per zone
- ✓ 1 USB Port
- √ Weight: 18 Kg