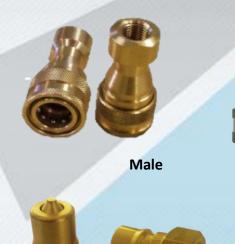

## QRC (female/ male)

This connector allows flow from point A to point B. It is safe and easy to use (connection and disconnection).

The female / male connections connect to each other.

| Reference | Max pressure | 1/4" BSP | Туре   | Material           | Temp. |
|-----------|--------------|----------|--------|--------------------|-------|
| A5MCHG14  | 10 bars      | Ø        | Male   | Brass              | 210°C |
| A5MCHG14X | 15 bars      | Ø        |        | Stainless<br>Steel | 230°C |
| A5FCHG14  | 10 bars      | Ø        | Female | Brass              | 210°C |
| A5FCHG14X | 15 bars      |          |        | Stainless<br>Steel | 230°C |