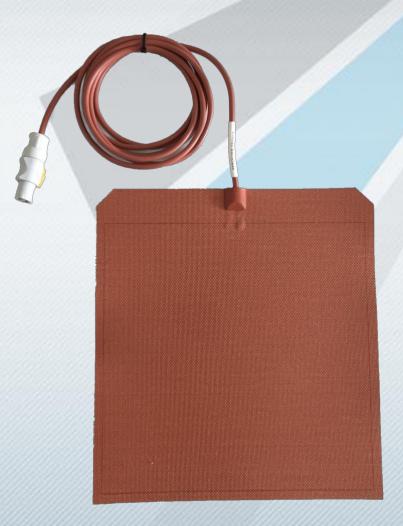

# **HEATER MAT**

Our heater mats are especially designed for composite structure repairs using vacuum bagging techniques.

Made of silicone, robust, our mat heater range offers rapid heat-up, steady temperature, and uniform heat distribution.

#### MAIN FEATURES

- ✓ Supplied with Aeroform plugs
- √ 3m long leads
- ✓ Connect to Hot Bonder
- ✓ Connect to IR Lamp IRPE