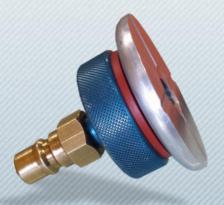

# **VACUUM PLUG**

Vacuum plug is mainly used to prevent leaks during an operation. It is essential for generating vacuum.

This vacuum plug is supplied with a QRC (Quick Release Coupling) 1/4 ISO B.

A spring is incorporated in the product to close the valve when the plug is not connected so as not to create a leak. When the vacuum plug is connected, the valve opens automatically to allow air circulation.

### **MAIN FEATURES**

- ✓ Base : 50-65 mm diameters
- √ 1/4 ISO B