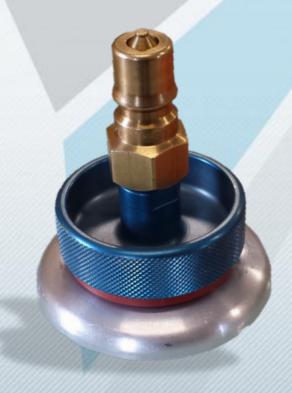

# **VACUUM PLUG**

Vacuum plug is mainly used to prevent leaks during an operation. It is essential for generating vacuum.

This vacuum plug is supplied with a QRC (Quick Release Coupling) 1/4 ISO B.

A spring is incorporated in the product to close the valve when the plug is not connected so as not to create a leak. When the vacuum plug is connected, the valve opens automatically to allow air circulation.

### **MAIN FEATURES**

- ✓ Base : 50-65 mm diameters
- √ 1/4 ISO B