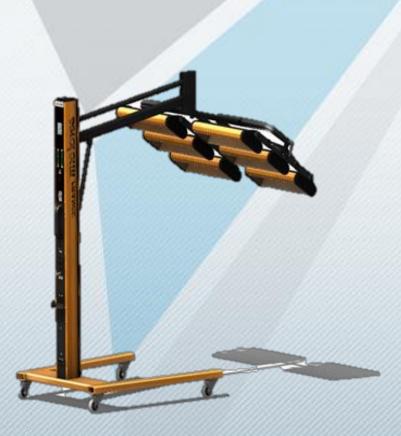

# IR LAMP WITH CONTROL SYSTEM

The use of infrared lamp is essential for composite repair irregular shapes when the contactless heat source is required.

Programs with specific time cycles and a maximum of two levels can be created without manual thanks to the color touch screen 3.2".

Our IR lamp is very useful and can be positioned easily. Pivoting casters with brakes and articulated arm allows to position the lamp precisely and offering a great stability.