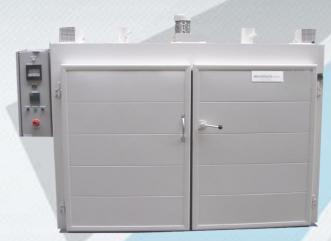

## **OVENS**

Aeroform Composites uses its knowhow to produce ovens, offering unparalled control accuracy.

We offer standard or « bespoke » ovens according to your criteria in order to better meet all your expectations.

# **▼** SPECIFICATIONS

- ✓ Temperatures from 30°C to 650°C
- ✓ Electric
- ✓ Temperature uniformity at +/-3°C
- √ Reduced maintenace
- ✓ Easy to use: AFACS interface
- ✓ Compliant with NADCAP, AMS 2750 standards

## **OPTIONS**

- ✓ Aeroform Control System (ADACSe)
- ✓ Guillotine door aperture
- ✓ Air extraction system
- √ Vacuum system
- ✓ Internal lighting