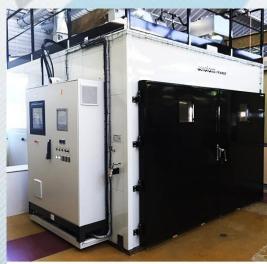

## **OVENS**

Aeroform Composites uses its knowhow to produce ovens, offering unparalled control accuracy.

We offer standard or « bespoke » ovens according to your criteria in order to better meet all your expectations.

# **▼** SPECIFICATIONS

- ✓ Temperatures from 30°C to 650°C
- ✓ Electric
- ✓ Temperature uniformity at +/-3°C
- √ Reduced maintenace
- ✓ Easy to use: AFACS interface
- ✓ Compliant with NADCAP, AMS 2750 standards

## **OPTIONS**

- ✓ Aeroform Control System (ADACSe)
- ✓ Guillotine door aperture
- ✓ Air extraction system
- √ Vacuum system
- ✓ Internal lighting