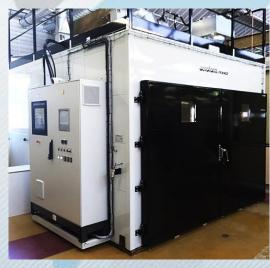

## **OVENS**

Aeroform Composites uses its knowhow to produce ovens, offering unparalled control accuracy.

We offer standard or 'Bespoke' ovens according to your criteria in order to better meet all your expectations.

### APPLICATIONS

- √ Polymerisations
- √ Preheating
- ✓ Drying
- ✓ Curing
- ✓ Heat treatment

#### **SPECIFICATIONS**

- ✓ Temperatures from 30°C to 650°C
- ✓ Electrical heating
- √ Temperature uniformity at +/3°C
- ✓ Reduced maintenance
- ✓ Easy to use: AFOCS interface
- ✓ Compliant with NADCAP, AMS 2750 standards

# **OPTIONS**

- ✓ Aeroform Control System
- ✓ Guillotine door aperture
- ✓ Hublot on door
- ✓ Air extraction system
- √ Vacuum system
- ✓ Internal lighting