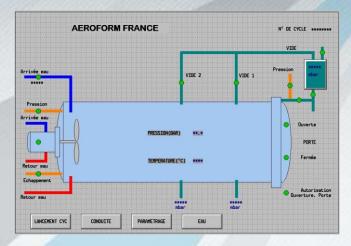

## **AFACS: Aeroform France Autoclave Control System**

AFACSe is a Eycon 15 home machine interface associated with an Eurotherm PLC. This control system has been specially designed for the Aeronautical industry to save up to 8 parts simultaneously.