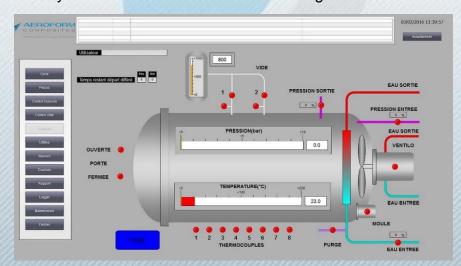

General view

**AFACS II** is a supervision developed on the WINCC software (SIEMENS) associated with a Eurotherm PLC. It is the most suitable system for production autoclaves.

This supervision is implemented on all types of autoclaves, without limit of number of parts, allowing to have personalized reports.

Quality and maintenance modules are integrated.

Our systems make it possible to meet NADCAP requirements