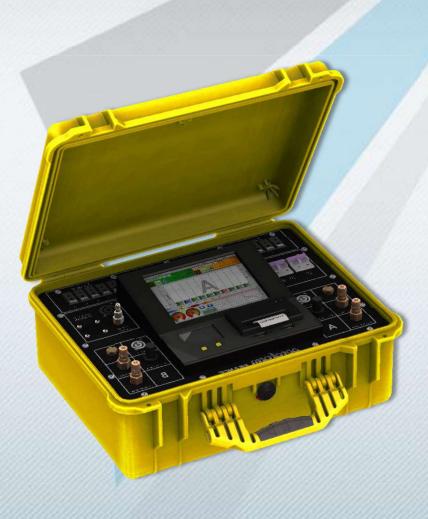

# **HOT BONDER**

**AHB380D V3** 

# **DUAL ZONE**

This dual zone unit is able to operate as two independent single zone units.

It is ideal for complex repairs with different materials and sections.

It allows to repair important zones and can use up to 10 TCs per zone.

### **IDEAL FOR**

- ✓ Universal Repairs
- √ 20 TCs

#### **ADVANTAGES**

- √ Easy Mode
- ✓ Data acquisition
- ✓ Unlimited programs
- ✓ Quiet Venturi
- √ 3 types of report
- ✓ Dual Circuit breaker

## **MAIN FEATURES**

- √ Weight: 12 kg
- √ 8.4" TFT touch screen
- √ 20 TC baseplates
- ✓ 2 USB ports