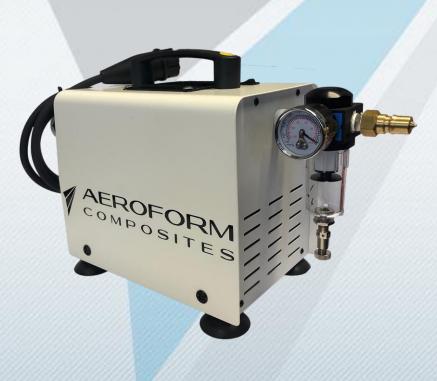

## **VACUUM PUMP PAV6M**

This pump can operate without oil. It is quiet and consumes little energy. It is portable and suitable in workshops. It is fitted with one manometer digital display and one ISO B plug connector.

This pump can reach 900 mbar (26.6 in Hg) of vacuum and a maximum flow rate of 2,5m<sup>3</sup>/h.

#### MAIN FEATURES

- ✓ Flow rate: 2,5 m³/h
- ✓ Vacuum level: 900 mbar (26,6 inHg)
- ✓ Input power: 230 V 50 Hz
- ✓ Max power: 165 W
- √ Weight: 5,5 Kg
- √ Size: 370 x 170 x 256 mm