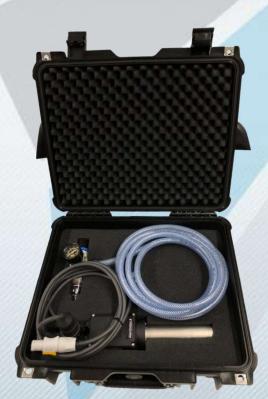

# HOT GUN

The Aeroform Hot Gun range is another method of heating your materials using compressed air.

Its integrated pressure switch allows us to control air flow safely and guarantees a good temperature homogeneity.

#### MAIN FEATURES

- ✓ Power : 1000 W to 3000 W
- ✓ 3 m long inlet air hose and its control valve
- ✓ Filter supplied