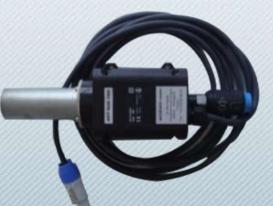

# HOT GUN

The Aeroform Hot Gun range is another method of heating your materials using compressed air.

Its integrated pressure switch allows us to control air flow safely and guarantees a good temperature homogeneity.

The Hot Gun is perfectly designed in order to accelerate resin polymerization and liquid shim drying.