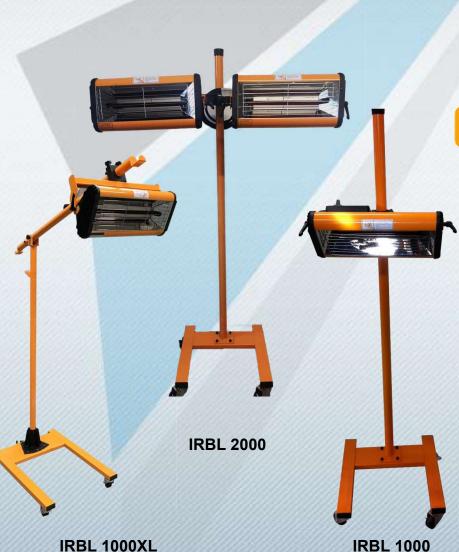

# **IRBL** Range

# INFRARED LAMP WITHOUT CONTROL SYSTEM

Our Baby Lamp is very useful. Caster wheels withbrakes and movable cassette allow positioning the lamp precisely and offering a good stability.

Without control system, these lamps can operate precise cure with one of our hot bonders.

## **MAIN FEATURES**

- √ Temperature up to 100°C
- ✓ Short wave IR Lamp
- ✓ Operates horizontally or
- √ vertically
- ✓ Connected to Hot Bonder (or
- √ controlled)