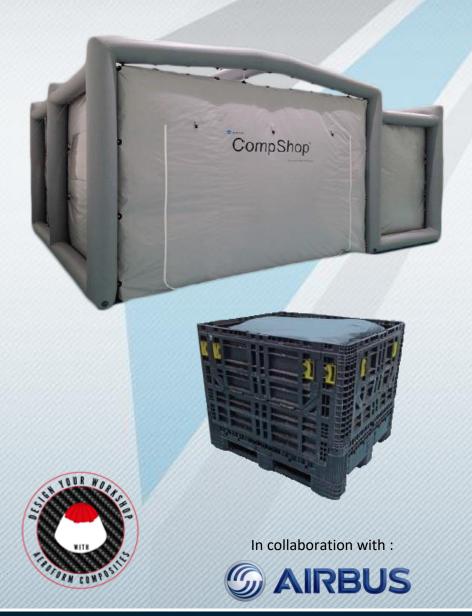

#### **COMPOSITE REPAIR CLEANROOMS**

Our cleanroom is designed to repair all aircraft components in a safe and private working environment.

It can be installed in just a few minutes by 2 people, without the need for prior training.

### **FEATURES**

- ✓ Dimensions (Stored):
  1.2x1x1m (40"x39"x39")
- Packed Weight: 175 kg (386lbs)
- ✓ Dimensions: 4x5 + 2x2 m (158''x197'' + 79''x79'')
- ✓ Capable of withstanding temperatures ranging from -30° C to + 70 ° C (-22 ° F to + 158 ° F)
- ✓ Inflation time: 5 minutes

### 

- ✓ Air Filtration System
- ✓ Dehumidifier
- ✓ Electric Blower (110V or 220V)
- ✓ Integral Groundsheet

+33 (0)4 78 43 rue Jules C ww

+33 (0)4 78 86 86 00 | info@aeroform-composites.com 43 rue Jules Guesde - 69230 Saint-Genis-Laval- FRANCE www.aeroform-composites.com