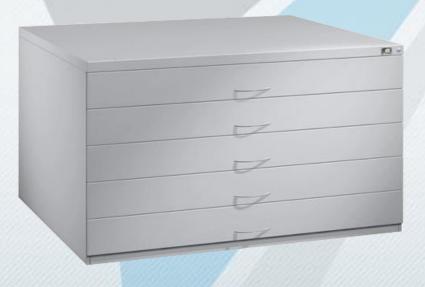

### **NIDA STORAGE**

A15-NDS-01

#### **NIDA STORAGE**

Our A15-NDS-01 cabinet is ideal for storing your honey comb parts.

Storage is done horizontally. This cabinet is robust and is made of welded sheet steel.

Thanks to the bearing balls, the drawers have a silent sliding. At the end of the process, the drawers close alone.

#### **IDEAL FOR**

✓ Storage of honey comb

### **ADVANTAGES**

✓ Storage away from light

# **FEATURES**

- ✓ 760 x 1350 x 960 mm (30"x53"x37")
- ✓ Drawers height: 100 mm (4")
- ✓ General weight: 145.1 kg (320lbs)
- ✓ Weight supported by each drawer: 40 kg (89lbs)
- ✓ With locker