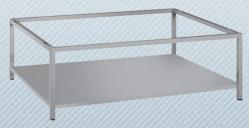

## **OPTIONS**

- ✓ Base: A15-SSND-01
- ✓ Base with middle plate:
  A15-SSND-02

A15-SSND-02