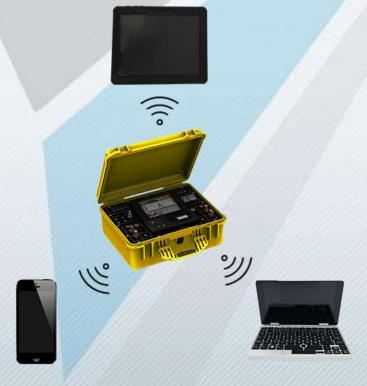

#### **OPTION REMOTE SCREEN**

Our new innovative control system is ideal for complex composite repairs. Thanks to our remote screen, the technician will be able to accomplish other tasks, while keeping an eye on the repair from a distance.

Remote Control is provided via a Local Wifi network and is available in 3 formats: tablet, smartphone and PC

Your repair process will become more fluid and secure thanks to our system.

✓ Repair by remote control