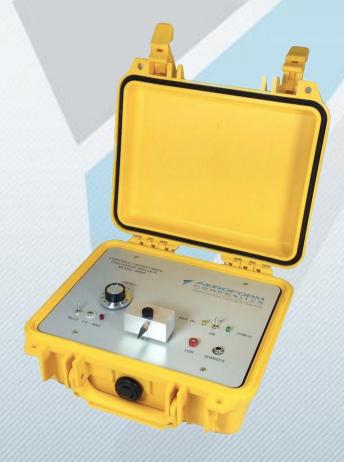

# **TC WELDER**

The TC WELDER is a portable battery welding machine. It has been specially designed to make thermocouple junction welds in the workshop as well as on site.

This battery has enough power to weld wired up to 0.9 mm in diameter and can perform at least 500 welds at maximum power. It can also operate on main power.

The TC WELDER has an easily transportable case which is light and robust.

### MAIN FEATURES

- ✓ Dimensions : 310 x 230 x 120 mm
- ✓ Weight : 3,5 Kg
- ✓ Battery life : 500 welds, full power
- ✓ Charging time : 4 hours
- ✓ TC welding : 2 x 1mm
- ✓ Energy output : 0 to 30 joules