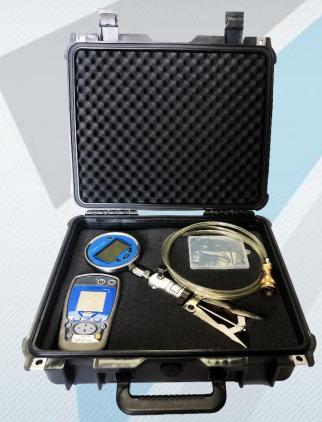

#### **CALIBRATION KIT**

Our calibration case include two devices requested to calibrate every year your hot bonder and Infrared lamp with control system.

This calibration case is composed of one thermocouple calibration device with a thermocouple wire and one vacuum calibration device with a vacuum hose + QRC connector.

Picture non-contractual

#### MAIN FEATURES

- ✓ Thermocouple calibration device
- Vacuum calibration device
- ✓ Thermocouple wire
- ✓ Vacuum hose with QRC ISO B
- ✓ Protected case

| References      | Comments                                                                                      |
|-----------------|-----------------------------------------------------------------------------------------------|
| A10CALKITAHB01  | Calibration kit provides with first calibration certificate for thermocouple & vacuum devices |
| A10CALKITAHBW01 | Calibration kit without first calibration certificate for thermocouple & vacuum devices       |