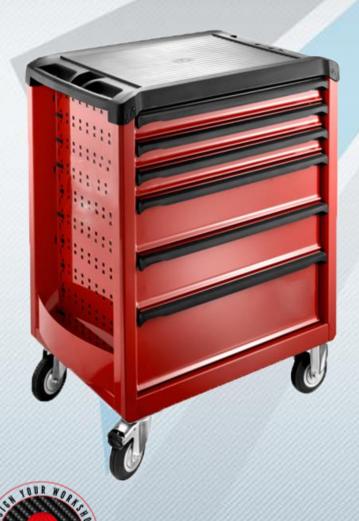

#### **EMPTY WORKSTATION**

Our trolley is ideal for storing your tools in your composite workshop.

It is composed of 6 drawers and moves easily thanks to its wheels.

Its large polypropylene worktop is capable to support up to 700 kg.

#### **ADVANTAGES**

- √ Spacious
- ✓ Large work surface
- ✓ Bottle holder included
- ✓ Locker
- ✓ Extremely handy

### **MAIN FEATURES**

- ✓ Drawer dimensions: 569 x 420
- ✓ Trolley dimension: W715 x D500
  x H987 mm
- ✓ Resistance to static load: 800 kg

# **■ INCLUDED**

- √ 2 handles
- ✓ Location for 3 screwdrivers
- ✓ 2 keys including 1 articulated
- ✓ 2 pivoting wheels
- ✓ 2 fixed wheels
- ✓ Bottle holder