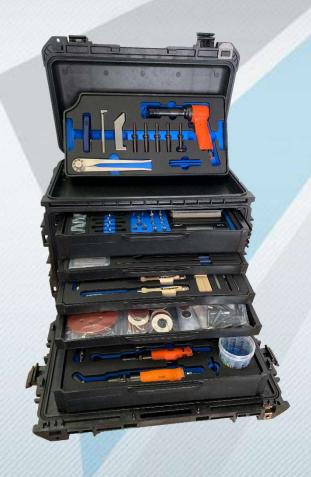

### **AERO FULL REPAIR KIT**

Aeroform provides a unique tool-kit dedicated to composite & metal surface repairs.

The case is divided into 6 drawers and a free tray.

Tools are held by a foam that allows fast storage and easy transport.

#### MAIN FEATURES

✓ Number of tools: 259

✓ Weight: 33 kg (case version)

✓ Size: 608 x 375 x 456 mm

√ Size: 23,9 x 14,8 x 17,9 inches

✓ Case version: A6AFR01

✓ Trolley version: A6AFR02