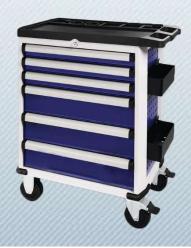

#### MAIN FEATURES

✓ Number of tools: 259

✓ Weight: 33 kg (case version)

✓ Size: 608 x 375 x 456 mm

√ Size: 23,9 x 14,8 x 17,9 inches

✓ Case version: A6AFR01

✓ Trolley version: A6AFR02