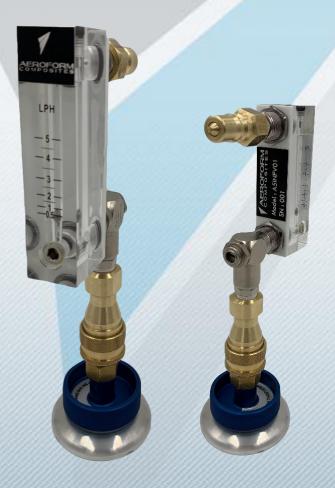

## **VACUUM LEAK DETECTOR**

This Vacuum leak detector is used during the vacuum process of composites parts.

It is connected directly between your vacuum plug and your hose.

A visual detector will reveal the presence of a leak in your vacuum bag. If it does not remain at level 0, it will mean that your bag is not sealed.

### **ADVANTAGES**

- ✓ Very quick to set up
- ✓ Indicator easy to analyze
- ✓ Reliability
- ✓ Security
- √ Adjustable elbow

## **OPTIONS**

- ✓ Permanent elbow
- ✓ Quick coupling connectors (QRC) in stainless steel

ADJUSTABLE ELBOW