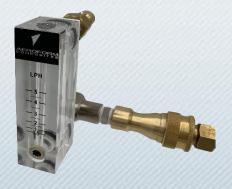

## **VACUUM LEAK DETECTOR**

This Vacuum leak detector is used during the vacuum process of composites parts.

It is connected directly between your vacuum plug and your hose.

A visual detector will reveal the presence of a leak in your vacuum bag. If it does not remain at level 0, it will mean that your bag is not sealed.