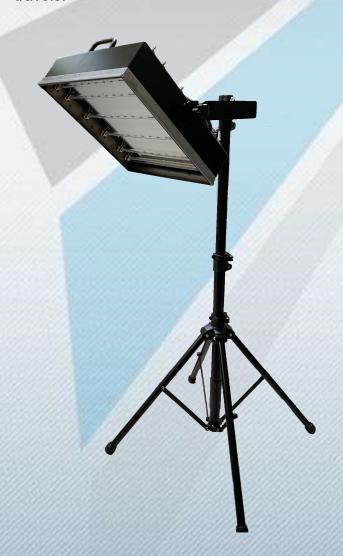

# INFRARED LAMP WITHOUT CONTROL SYSTEM

Our IRP PREMIUM lamp is high-performed and can be positioned easily.

It is supplied with a tripod and silicone suction pads of different sizes that guarantees high accuracy in its position and stability.

# **MAIN FEATURES**

- ✓ Fan to distribute heat
- √ 2 handles
- ✓ Tripod and kit of suction cups supplied