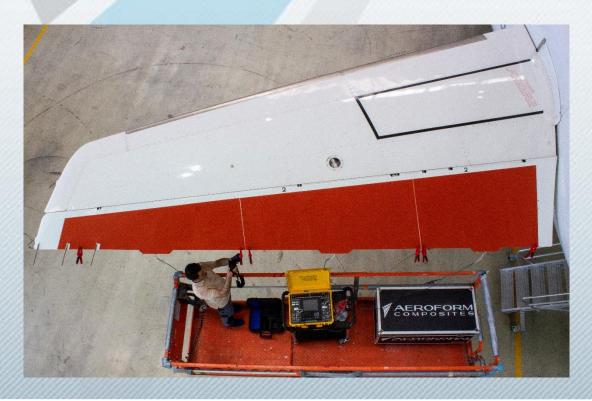

## **ELEVATOR HEATING MATS**

Our elevator heating mat is designed to cover the entire upper skin of the elevator.

It ensures precise temperature control and can analyse the two skins of the elevator box by heating only the upper skin.

The mats are conceived for both right and left elevator applications.

## IDEAL FOR

✓ Elevators NDT control

| ELEVATOR MATS – 0,77W/cm <sup>2</sup> |                                                     |
|---------------------------------------|-----------------------------------------------------|
| REFERENCE                             | DESIGNATION                                         |
| A1-ELEVATOR-A320                      | 3 mats following to A320 Airbus elevator dimensions |
| A1-ELEVATOR-A340                      | 6 mats following to A340 Airbus elevator dimensions |