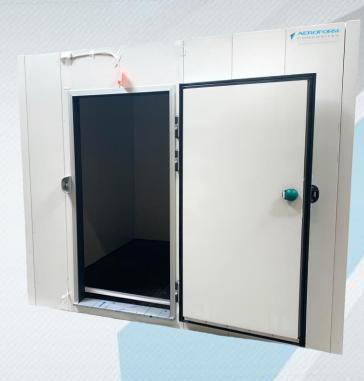

#### **WALK-IN FREEZER**

In order to facilitate the storage of your impregnated rolls, Aeroform offers cold rooms equipped with shelves.

A15WF-XX

# **▼ FEATURES**

- ✓ Temperature: -18/-20°C
- ✓ Door width: 80 cm
- ✓ Made of 100 mm thick sandwich panel
- ✓ Reinforced floor
- ✓ Interior lighting

| References | Ext. Ø      | Int. Ø      |       | •         |
|------------|-------------|-------------|-------|-----------|
| A15WF-XX   | 283 x 248 x | 263 x 228 x | -18°C | 400V      |
|            | 240mm       | 220mm       | -20°C | 3P / 50Hz |